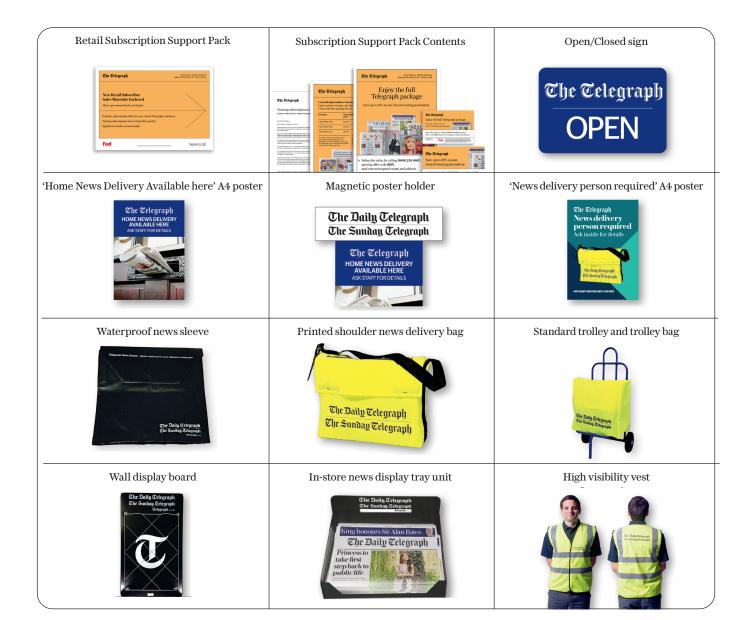

| Telegraph free products                         | ID  | Price                    | Qty  | Total to pay |
|-------------------------------------------------|-----|--------------------------|------|--------------|
| Retail Subscriptions Support Pack               | 010 | free                     |      | EO           |
| ☐'Home News Delivery Available Here' A4 posters | 002 | free                     |      | EO           |
| ☐'News Delivery Person Required' A4 poster      | 003 | free                     |      | £O           |
| ☐ Magnetic poster holder                        | 714 | free (while stocks last) |      | EO           |
| □ Open / closed sign                            | 406 | free                     |      | EO           |
| ☐ Waterproof news sleeve                        | 678 | free (while stocks last) |      | EO           |
| □ News display tray unit                        | 537 | free (while stocks last) |      | £O           |
| Telegraph products                              | ID  | Price                    | Qty  | Total to pay |
| ☐ Shoulder newsbags                             | 007 | £7.90 per bag            |      |              |
| ☐ Wall display board – holds A2 size posters    | 683 | £15.95 each              |      |              |
| ☐ Trolley bag                                   | 43  | £11.90 per bag           |      |              |
| ☐ Standard trolley and newsbag                  | 418 | £45.00 each              |      |              |
| High visibility vest (HVV)                      | ID  | Price                    | Qty  | Total to pay |
| □1HVV£5.99 / £5.99 each – S □ M □ L □ XL □      |     | £5.99                    | 1    |              |
| 2 HVV £11.50 / £5.75 each – S M L XL            |     | £11.50                   | 2    |              |
| □ 3 HVV £16.50 / £5.50 each – S □ M □ L □ XL □  |     | £16.50                   | 3    |              |
| □ 4 HVV £21.00 / £5.25 each – S □ M □ L □ XL □  |     | £21.00                   | 4    |              |
| NFRN members discount                           |     |                          | -10% |              |
| Grand tot                                       |     |                          |      |              |